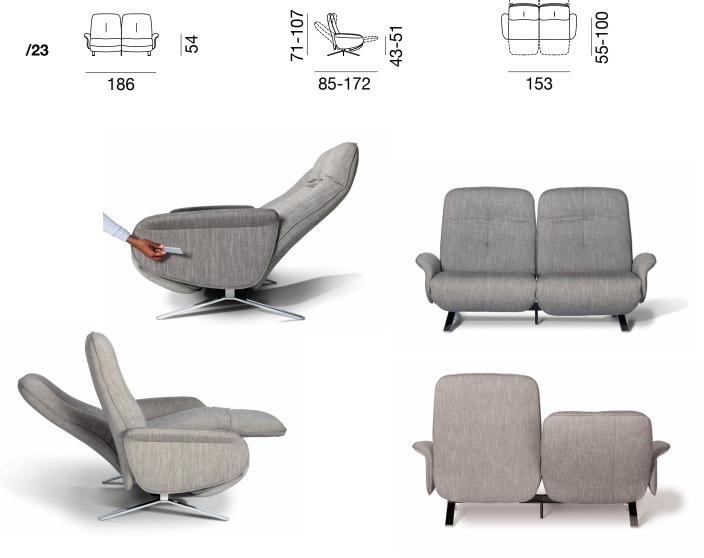

Inspired by the function of being able to adjust both sides individually, FM-300 Lime looks like a cozy seat from a movie theater, or perhaps a uniquely comfortable sunbed for lounging on a distant, dreamy beach.

Since 2022

Special functions

Remote Control or App

The wide range of sitting positions not only makes this sofa model the perfect setting for lounging, relaxing or reading but also ensures the utmost in high-quality design.