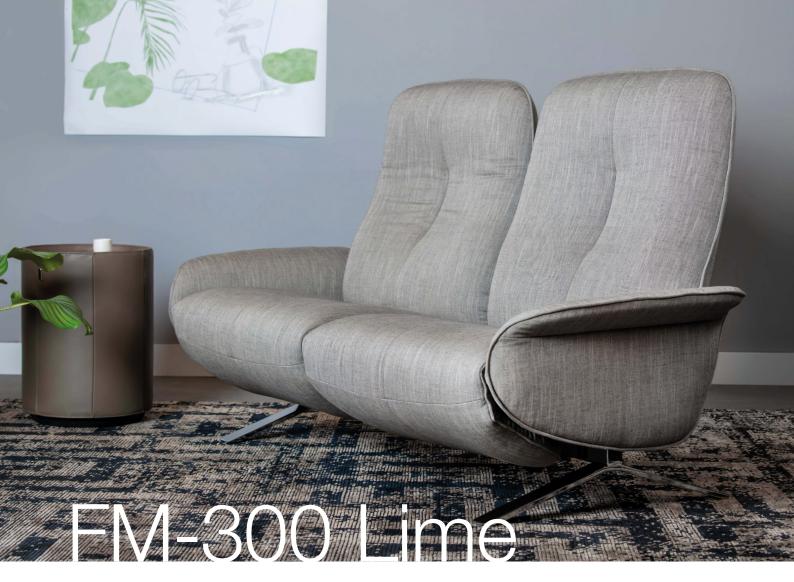

## FM-300 Lime

## Good design is always done by hand, from the first concept to the finishing touches – and with FM-300 Lime, this hits the nail on the head.

Charming in its appearance, the sofa is a comfortable seating option in which to relax and watch a movie, read attentively or daydream off into the distance.

Inspired by the function of being able to adjust both sides individually, FM-300 Lime looks like a cozy seat from a movie theater, or perhaps a uniquely comfortable sunbed for lounging on a distant, dreamy beach.