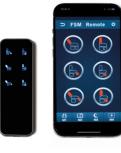

Since 2022

Special functions

Remote Control or App

The wide range of sitting positions not only makes this sofa model the perfect setting for lounging, relaxing or reading but also ensures the utmost in high-quality design.

Available in both fabric and leather, FM-300 completes the search for timeless elegance and fulfills the dream of a functional, modern sofa.

The features are easy to operate via remote control or app.