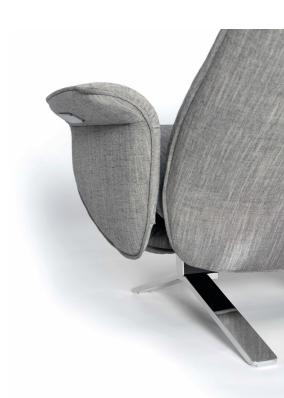

## Good design is always done by hand, from the first concept to the finishing touches – and with FM-300 Lime, this hits the nail on the head.

Charming in its appearance, the sofa is a comfortable seating option in which to relax and watch a movie, read attentively or daydream off into the distance.

Inspired by the function of being able to adjust both sides individually, FM-300 Lime looks like a cozy seat from a movie theater, or perhaps a uniquely comfortable sunbed for lounging on a distant, dreamy beach.