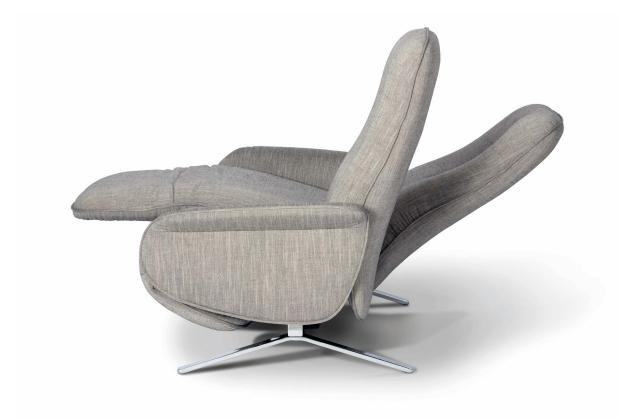

Inspired by the function of being able to adjust both sides individually, FM-300 Lime looks like a cozy seat from a movie theater, or perhaps a uniquely comfortable sunbed for lounging on a distant, dreamy beach.

Since 2022

Special functions

Remote Control or App

The wide range of sitting positions not only makes this sofa model the perfect setting for lounging, relaxing or reading but also ensures the utmost in high-quality design.