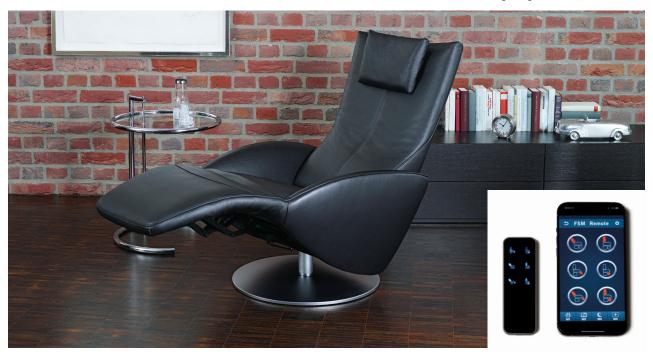

Since 2022

Special functions

Remote Control or App

The wide range of sitting positions not only makes this sofa model the perfect setting for lounging, relaxing or reading but also ensures the utmost in high-quality design.

Available in both fabric and leather, FM-300 completes the search for timeless elegance and fulfills the dream of a functional, modern sofa.

The features are easy to operate via remote control or app.